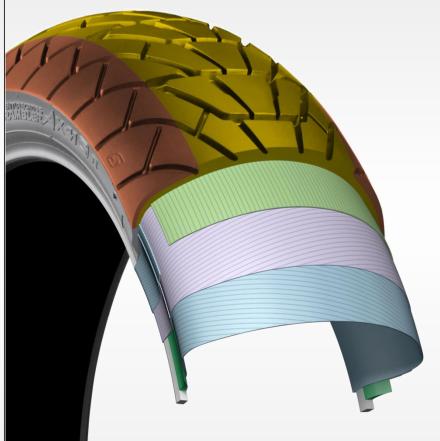

### Compounding

AX41S has been developed in order to be used on the road. Not only to match a nice custom build motorcycle in a show-room.

AX41S adopts a single sport-touring compound on the front and a sport-touring compound in 3LC configuration on the rear.

Ensuring this way the necessary wet and dry grip levels for a secure ride on any café racer or scrambler bike.