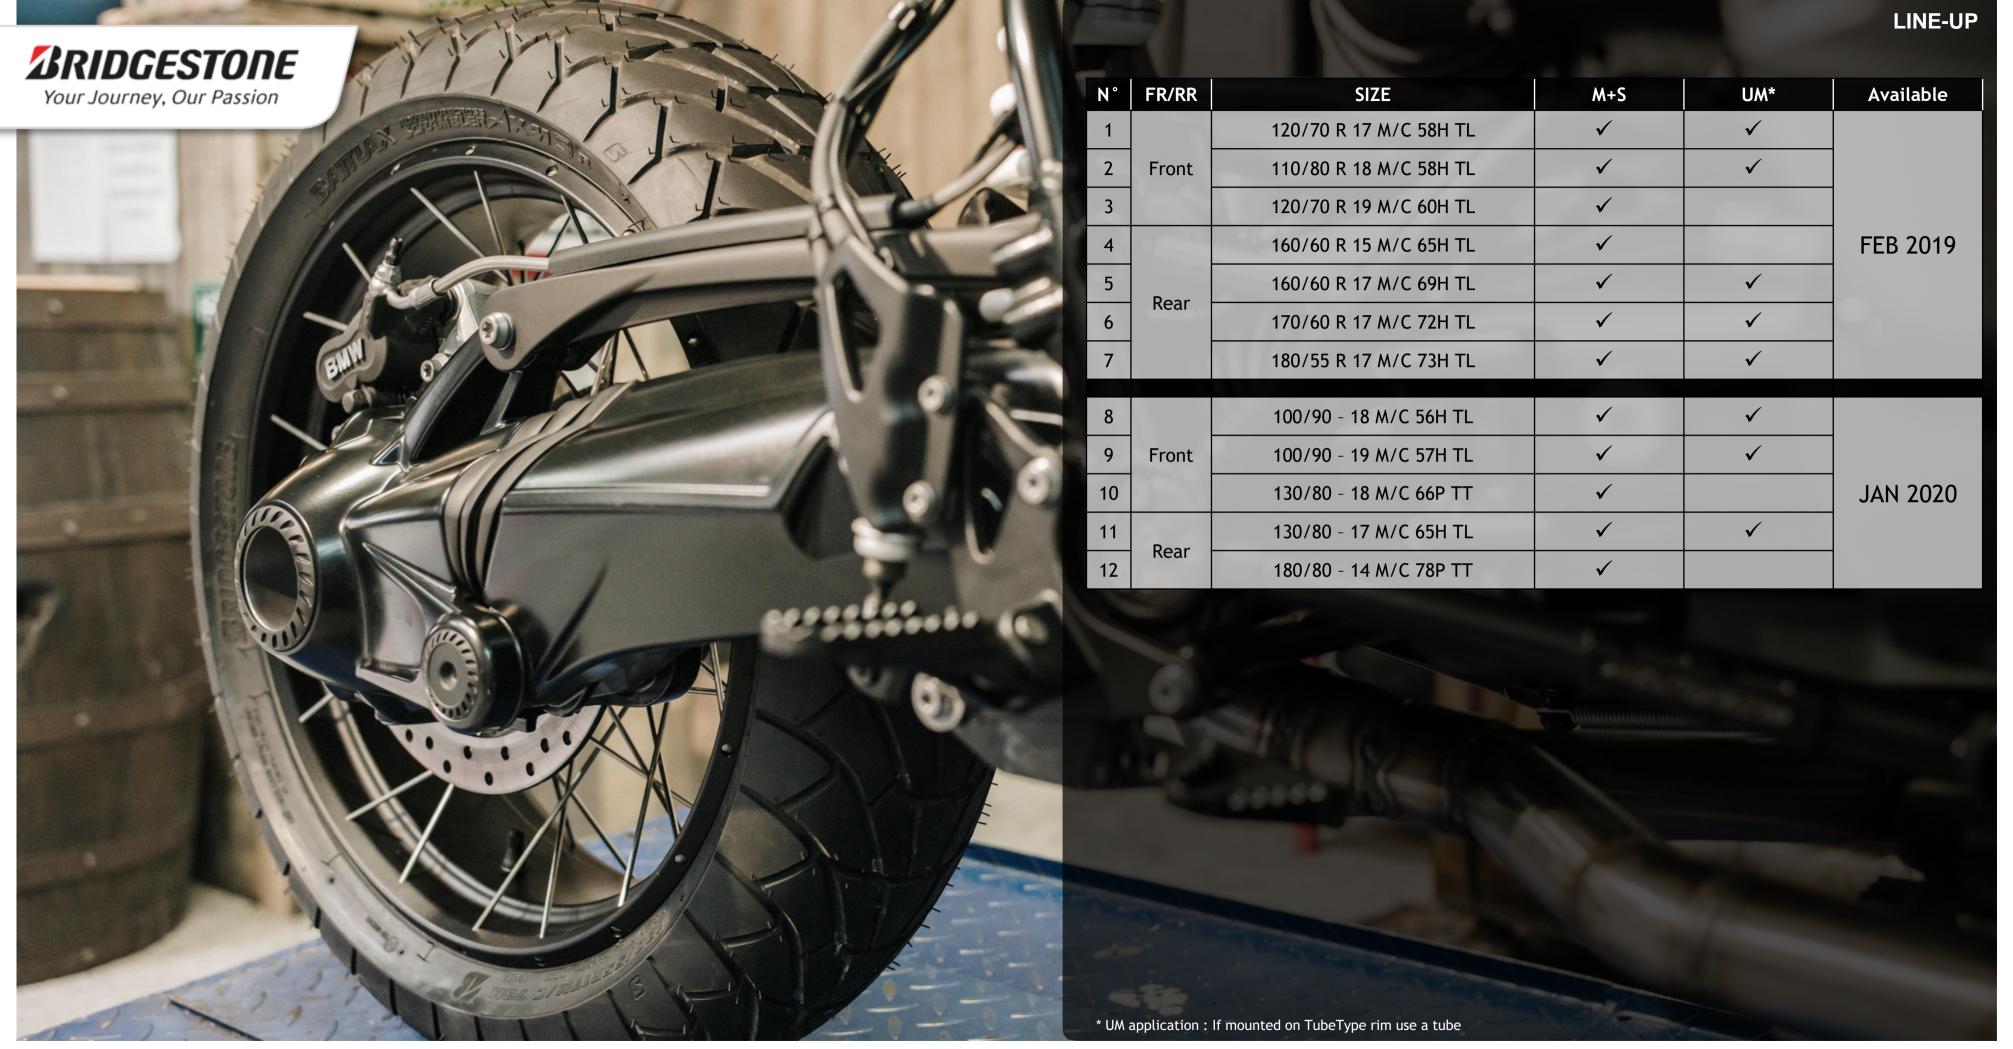

# Battlax Adventurecross Scrambler AX41S contributes to your lifestyle

The Battlax Adventurecross Scrambler AX41S is Bridgestone's new concept. AX41S is making attitude, fashion, design and performance complementary.