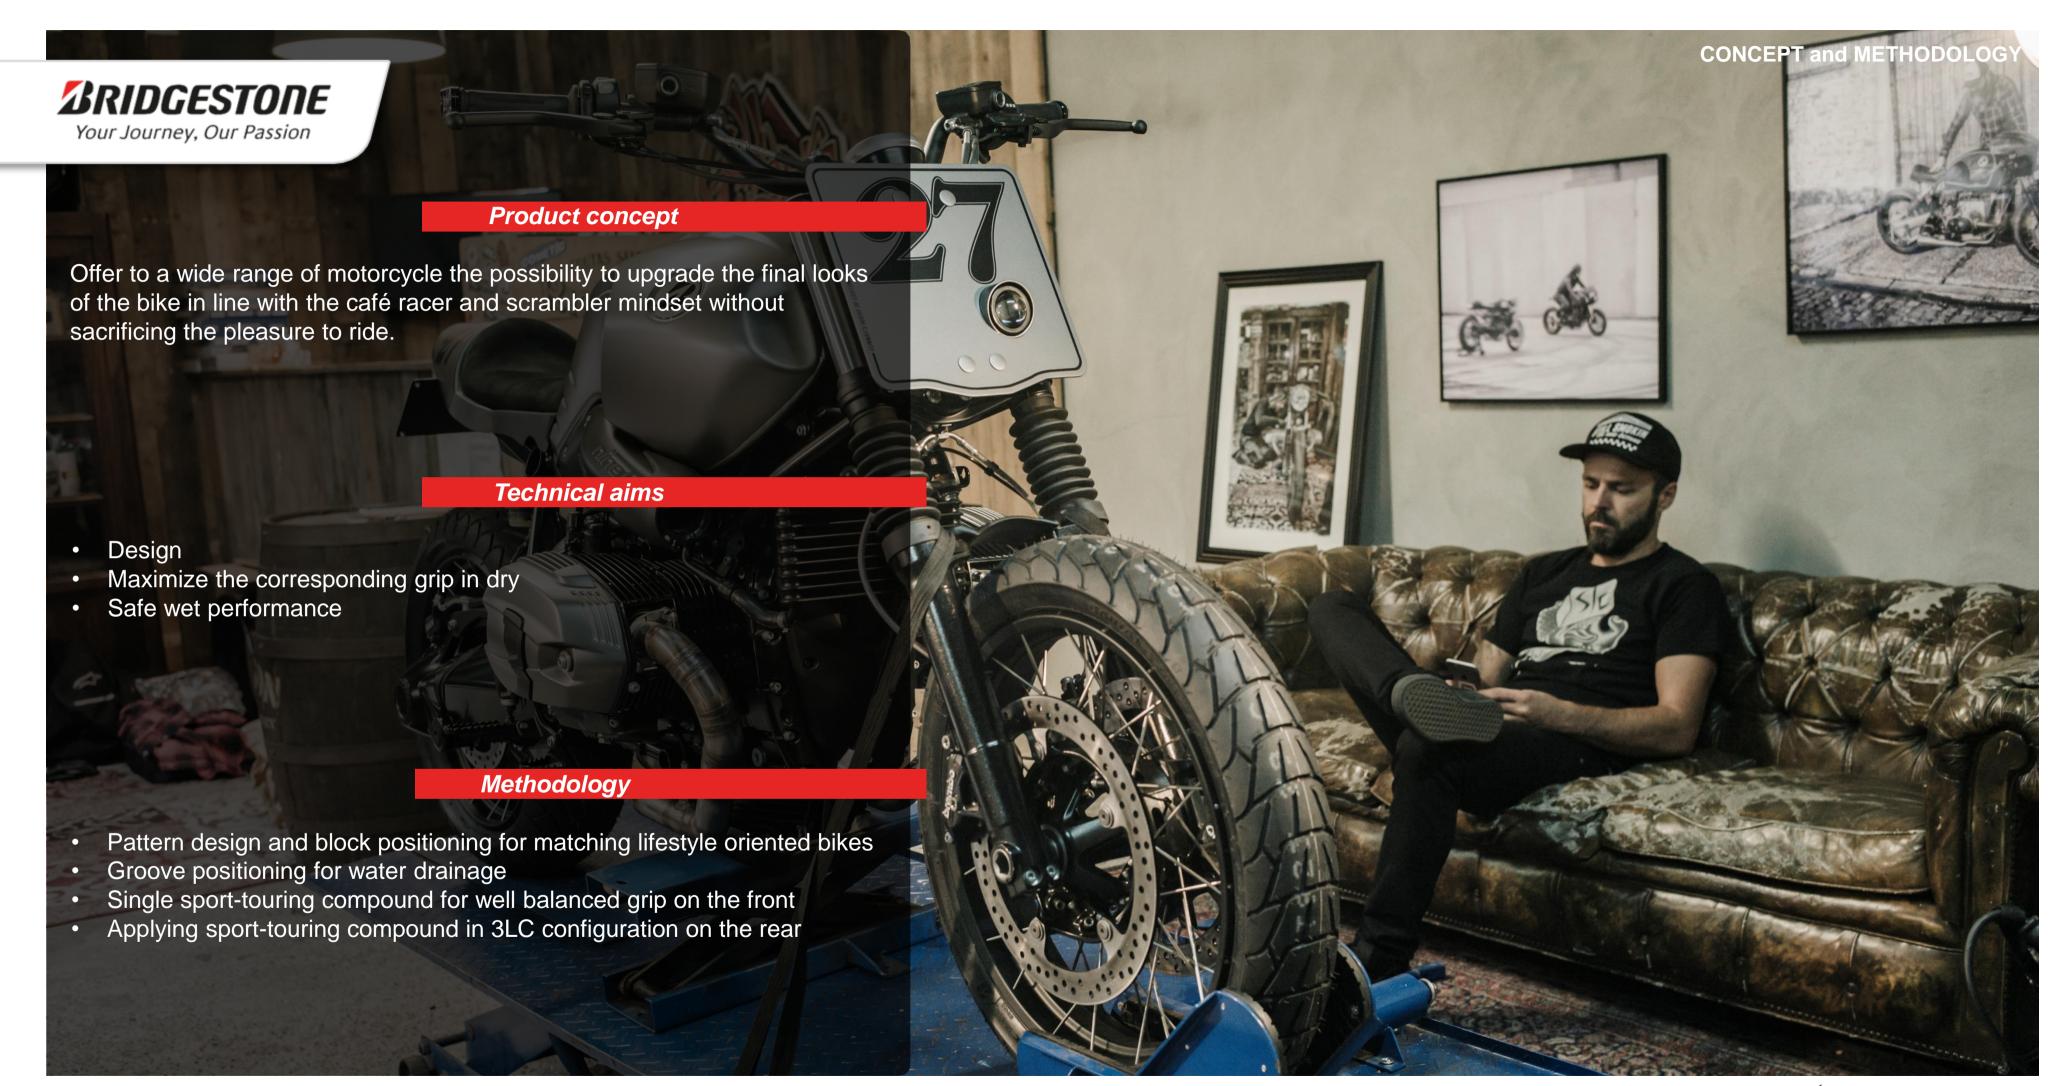

# Battlax Adventurecross Scrambler AX41S contributes to your lifestyle

The Battlax Adventurecross Scrambler AX41S is Bridgestone's new concept. AX41S is making attitude, fashion, design and performance complementary.

AX41S provides the perfect match for both a custom build thanks to its design, and for the rider through its performance.

Bridgestone's Battlax Adventurecross Scrambler AX41S is the tyre taking care of the final look of your bike.

#### Pattern Design

Mixing fluent line tracing and blocky robust pattern is the idea behind the pattern design of AX41S.

In order to match a wide range of café racer and scrambler bikes, a tiny touch of adventure recognition was added to the flowing grooves.

### Compounding

AX41S has been developed in order to be used on the road. Not only to match a nice custom build motorcycle in a show-room.

AX41S adopts a single sport-touring compound on the front and a sport-touring compound in 3LC configuration on the rear.