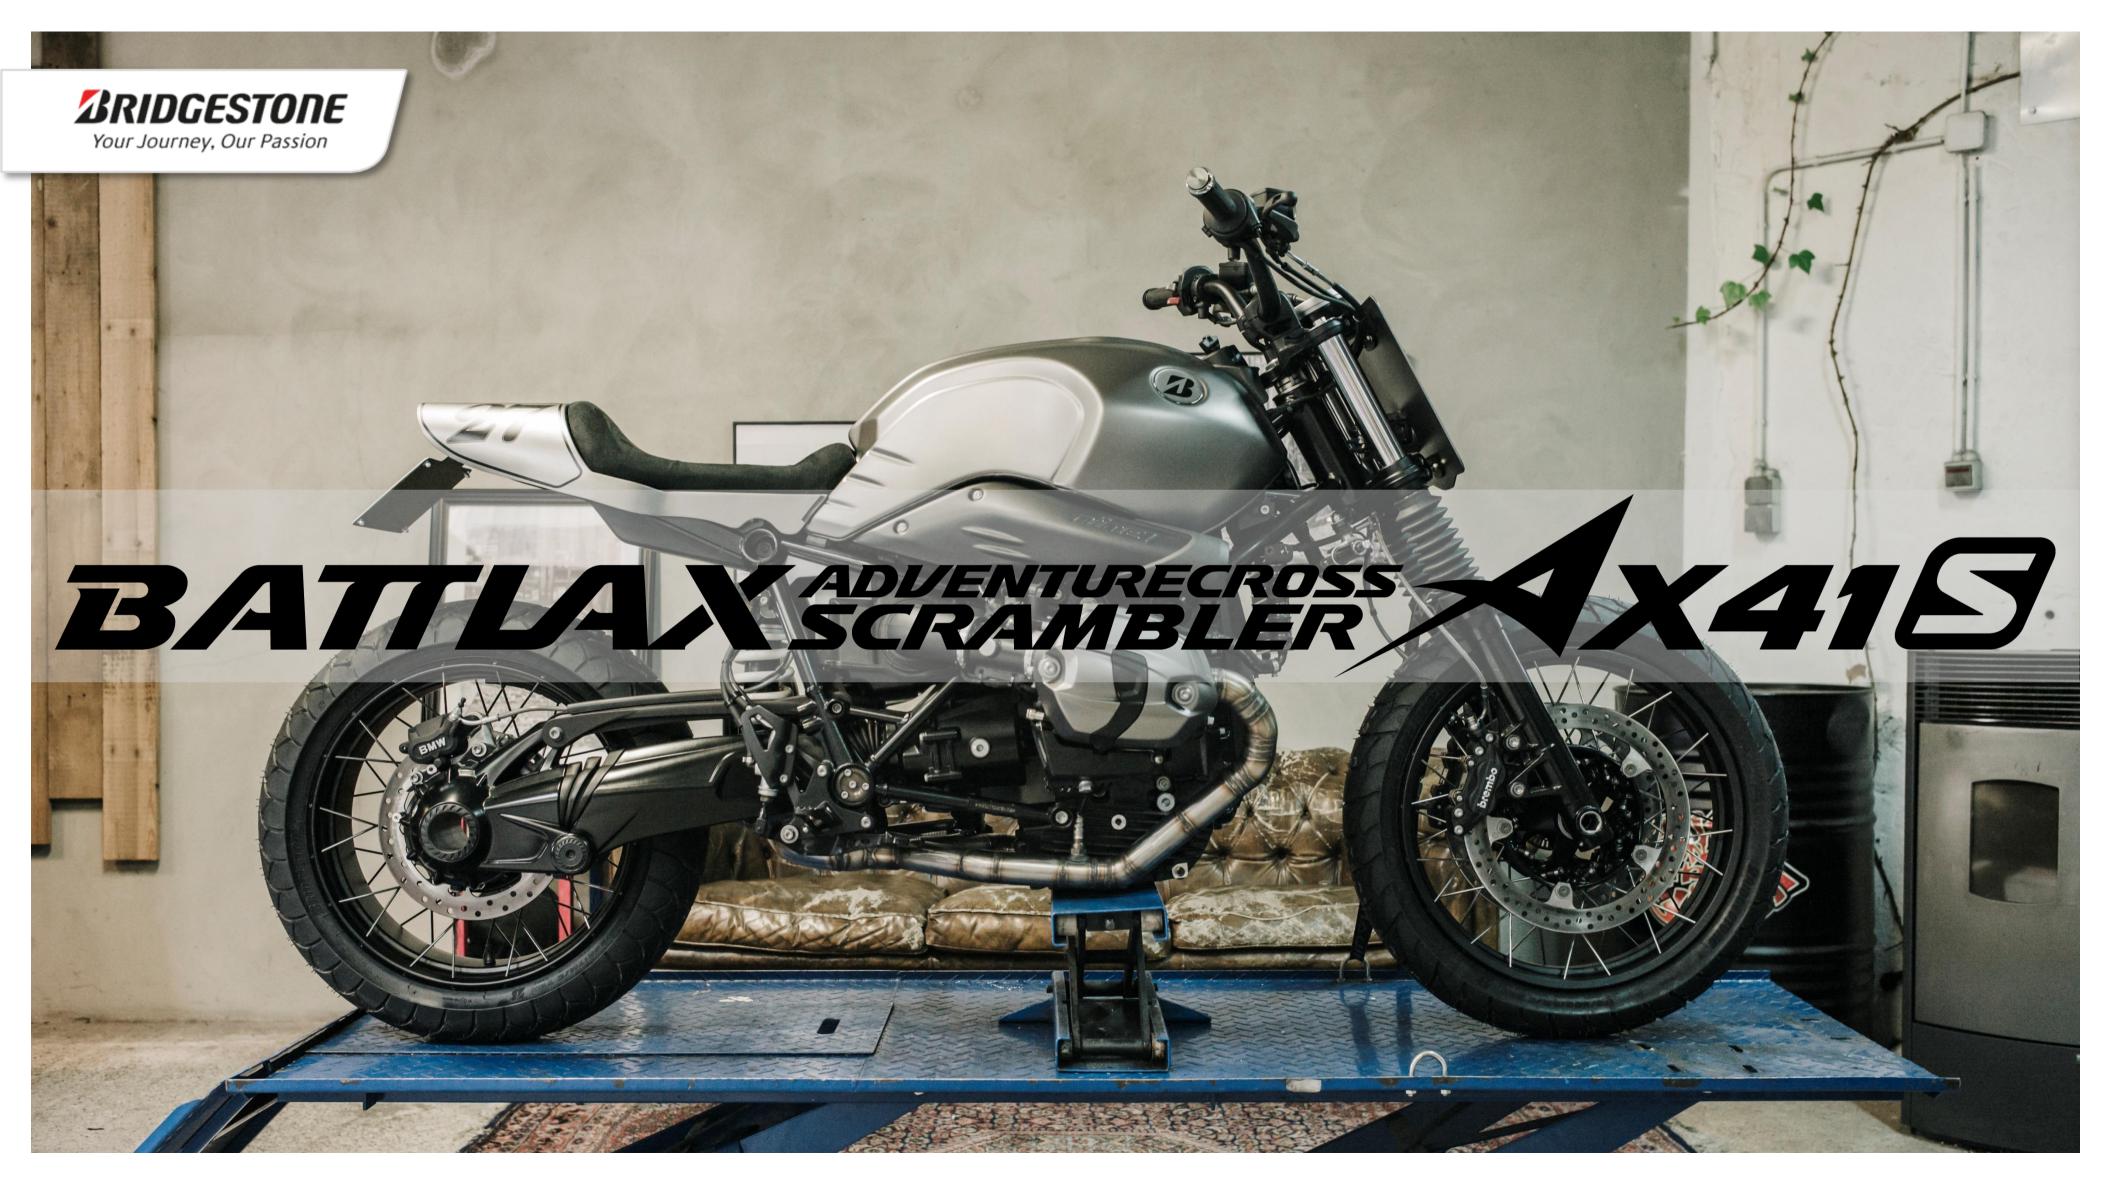

# Battlax Adventurecross Scrambler AX41S contributes to your lifestyle

The Battlax Adventurecross Scrambler AX41S is Bridgestone's new concept. AX41S is making attitude, fashion, design and performance complementary.

AX41S provides the perfect match for both a custom build thanks to its design, and for the rider through its performance.

Bridgestone's Battlax Adventurecross Scrambler AX41S is the tyre taking care of the final look of your bike.