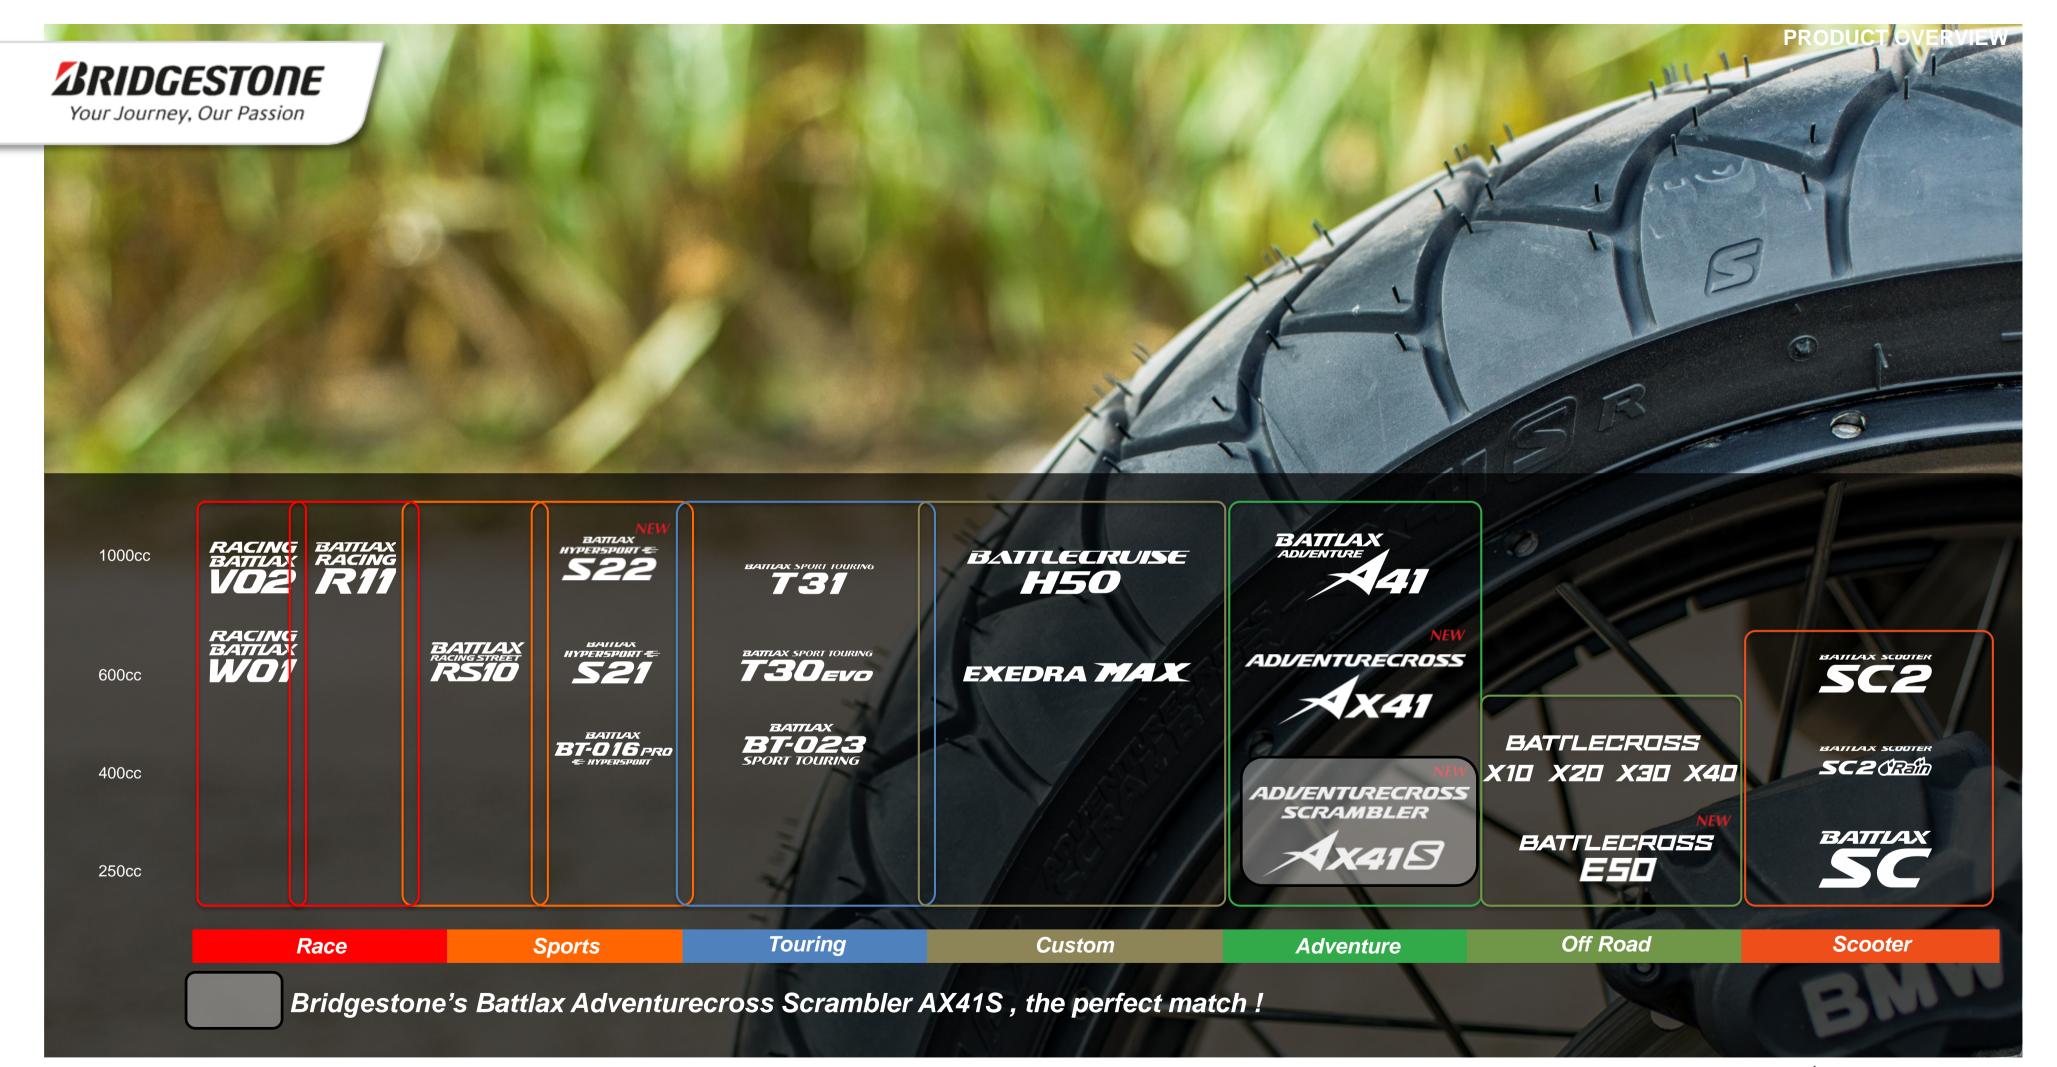

A lot of research inside the scrambler and 'café racer' world has brought so many design ideas. The AX41S is the outcome of hours behind the drawing table.

AX41S adopts the latest technologies in terms of compounding, a directly derivate from Bridgestone's Sport-Touring category, to ensure the necessary road performances.

AX41S provides the perfect match for both a custom build thanks to its design, and for the rider through its performance.

Bridgestone's Battlax Adventurecross Scrambler AX41S is the tyre taking care of the final look of your bike.