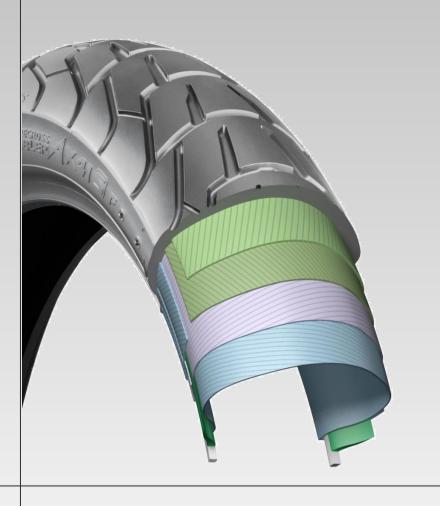

### Compounding

AX41S has been developed in order to be used on the road. Not only to match a nice custom build motorcycle in a show-room.

AX41S adopts a single sport-touring compound on the front and a sport-touring compound in 3LC configuration on the rear.

Ensuring this way the necessary wet and dry grip levels for a secure ride on any café racer or scrambler bike.